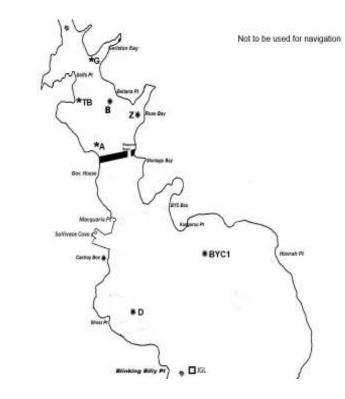

## **Descriptions of Marks of the Course**

## North of the Bridge

- MARK Z Yellow buoy approx.. 0.3 NM North of Rose Bay.
- MARK A Orange buoy approx. 0.1 NM North of Old Bridge abutment on the Western Shore.
- MARK TB Yellow buoy Self's Point approx. 0.3 NM East of Cornelian Bay Point.
- MARK B Green Starboard river marker approximately 0.4 NM West of Beltana Point.
- **MARK G** Orange cylindrical buoy with conical top at the entrance to Geilston Bay.

## South of the Bridge

- BYC1 Orange conical mark approximately 0.5 NM SE of Kangaroo Bluff.
- **D** Orange mark 0.5NM ENE of Wrest Point (DSS permanent mark)